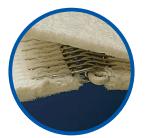

#### Seams:

· Reinforced non-marking seam

### **Features:**

100% heavyweight fiber construction

Mechanically and chemically interlocked fiber and base

4-layer woven base fabric

Heatset for stability