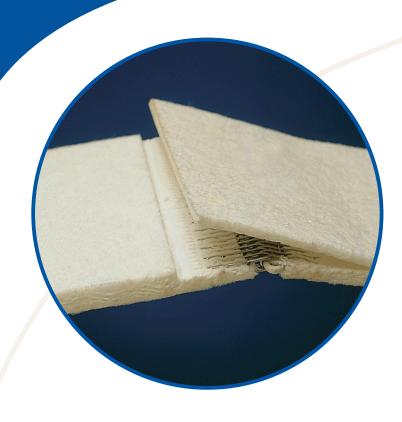

#### Seams:

· Reinforced non-marking seam

### **Features:**

100% heavyweight fiber construction

Mechanically and chemically interlocked fiber and base

4-layer woven base fabric

Heatset for stability